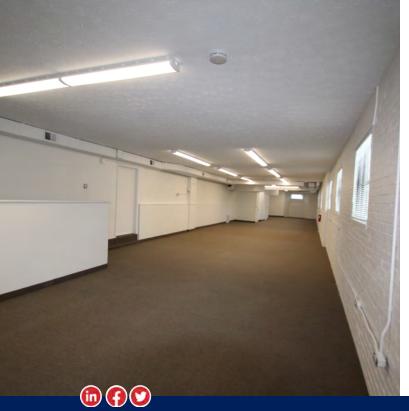

#### PROPERTY OVERVIEW

Beautifully renovated flex space (office or retail) located directly in the heart of downtown Medina, Ohio. Conveniently located right off Public Square with shopping, food, entertainment, and boutique shops. The interior was recently renovated with paint, flooring, private restroom, and utility/storage room with utility sink. The unit has a small foyer/reception area off the private entry door, an open floor plan concept, and a large yet private room (could be used as a conference room, etc). On-site dedicated parking accommodates 3 vehicles plus over 110+ public parking spaces located only dozens of feet away in two (2) adjacent parking lots directly to the north and east sides of this property connected by sidewalks. Fiber internet. Central heating and A/C. Landscaping and snow plowing included. No smoking on premises. Mixed-use building with residential apartments on the top floors and this commercial unit exclusively on the lower level.

### **BEAUTIFULLY UPDATED RETAIL/OFFICE SUITE AVAILABLE**