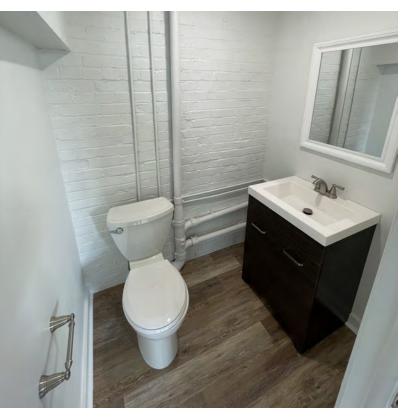

#### PROPERTY OVERVIEW

Beautifully renovated flex space (office or retail) located directly in the heart of downtown Medina, Ohio. Conveniently located right off Public Square with shopping, food, entertainment, and boutique shops. The interior was recently renovated with paint, flooring, private restroom, and utility/storage room with utility sink. The unit has a small foyer/reception area off the private entry door, an open floor plan concept, and a large yet private room (could be used as a conference room, etc). On-site dedicated parking accommodates 3 vehicles plus over 110+ public parking spaces located only dozens of feet away in two (2) adjacent parking lots directly to the north and east sides of this property connected by sidewalks. Fiber internet. Central heating and A/C. Landscaping and snow plowing included. No smoking on premises. Mixed-use building with residential apartments on the top floors and this commercial unit exclusively on the lower level.