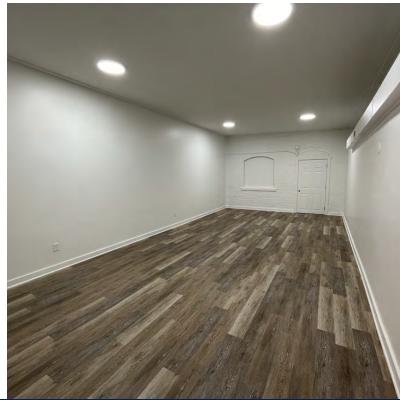

#### PROPERTY OVERVIEW

Beautifully renovated flex space (office or retail) located directly in the heart of downtown Medina, Ohio. Conveniently located right off Public Square with shopping, food, entertainment, and boutique shops. The interior was recently renovated with paint, flooring, private restroom, and utility/storage room with utility sink. The unit has a small foyer/reception area off the private entry door, an open floor plan concept, and a large yet private room (could be used as a conference room, etc). On-site dedicated parking accommodates 3 vehicles plus over 110+ public parking spaces located only dozens of feet away in two (2) adjacent parking lots directly to the north and east sides of this property connected by sidewalks. Fiber internet. Central heating and A/C. Landscaping and snow plowing included. No smoking on premises. Mixed-use building with residential apartments on the top floors and this commercial unit exclusively on the lower level.

### **BEAUTIFULLY UPDATED RETAIL/OFFICE SUITE AVAILABLE**