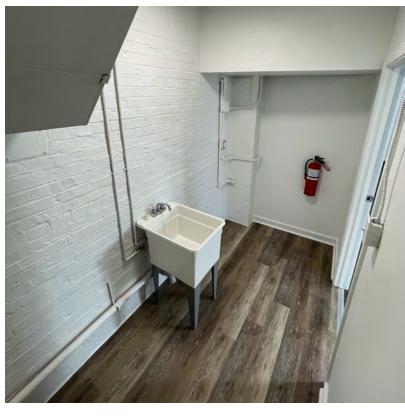

#### PROPERTY OVERVIEW

Beautifully renovated flex space (office or retail) located directly in the heart of downtown Medina, Ohio. Conveniently located right off Public Square with shopping, food, entertainment, and boutique shops. The interior was recently renovated with paint, flooring, private restroom, and utility/storage room with utility sink. The unit has a small foyer/reception area off the private entry door, an open floor plan concept, and a large yet private room (could be used as a conference room, etc). On-site dedicated parking accommodates 3 vehicles plus over 110+ public parking spaces located only dozens of feet away in two (2) adjacent parking lots directly to the north and east sides of this property connected by sidewalks. Fiber internet. Central heating and A/C. Landscaping and snow plowing included. No smoking on premises. Mixed-use building with residential apartments on the top floors and this commercial unit exclusively on the lower level.