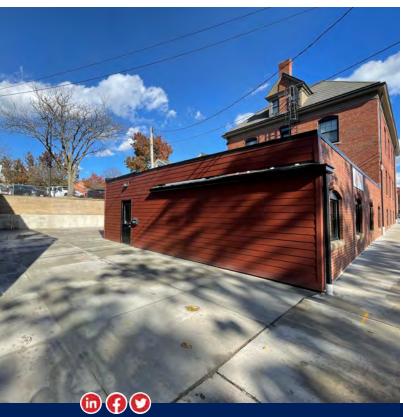

FOR LEASE 281 S. COURT STREET, LOWER LEVEL MEDINA, OH 44256

**LEASE RATE: \$1,795/MO + UTILITIES** 

### PROPERTY HIGHLIGHTS

- ±2,518 SF of Office or Retail Flex Space
- Historic building fully renovated in 2021 with new windows, interior, private restroom, etc.
- Dedicated parking lot with 3 private spaces and 110+ parking spaces in public parking lot only dozens of feet away connected by sidewalks
- Located in the heart of Medina's Historic
  District downtown on a busy corner at a light
  in an area poised for substantial growth
- Tenant is responsible for separately metered Electric & Gas utility as well as an additional flat monthly \$80 Water/Trash/Sewer charge
- Zoning: C-2 Central Business
- Highway Access: 3.7 miles to I-71/SR-18 interchange
- Traffic Count: 11,700±

### **LOCATION OVERVIEW**

Located within Medina's Historic District! Home to a large array of eateries, locally-owned boutiques, shops, professional businesses, destinations, and attractions!

The information contained herein is from sources deemed reliable but no warranty or representation is made to the accuracy thereof.