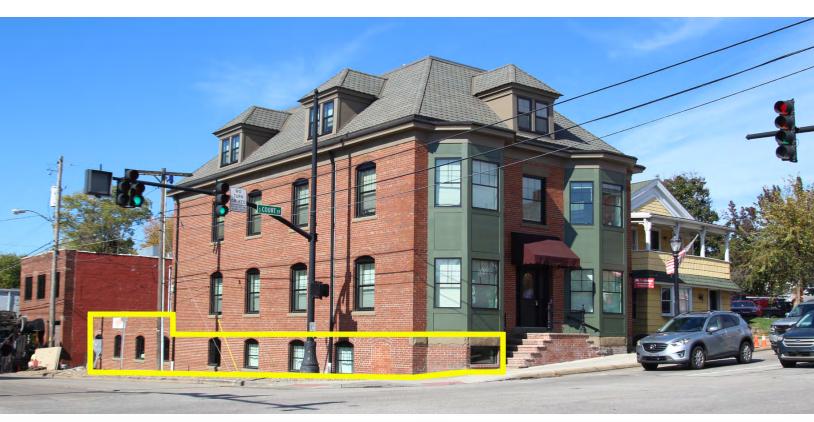

FOR LEASE 281 S. COURT STREET, LOWER LEVEL MEDINA, OH 44256

**LEASE RATE: \$1,795/MO + UTILITIES** 

### PROPERTY HIGHLIGHTS

- ±2,518 SF of Office or Retail Flex Space
- Historic building fully renovated in 2021 with new windows, interior, private restroom, etc.
- Dedicated parking lot with 3 private spaces and 110+ parking spaces in public parking lot only dozens of feet away connected by sidewalks
- Located in the heart of Medina's Historic
  District downtown on a busy corner at a light
  in an area poised for substantial growth
- Tenant is responsible for separately metered Electric & Gas utility as well as an additional flat monthly \$80 Water/Trash/Sewer charge
- Zoning: C-2 Central Business
- Highway Access: 3.7 miles to I-71/SR-18 interchange
- Traffic Count: 11,700±

#### PROPERTY OVERVIEW

Beautifully renovated flex space (office or retail) located directly in the heart of downtown Medina, Ohio. Conveniently located right off Public Square with shopping, food, entertainment, and boutique shops. The interior was recently renovated with paint, flooring, private restroom, and utility/storage room with utility sink. The unit has a small foyer/reception area off the private entry door, an open floor plan concept, and a large yet private room (could be used as a conference room, etc). On-site dedicated parking accommodates 3 vehicles plus over 110+ public parking spaces located only dozens of feet away in two (2) adjacent parking lots directly to the north and east sides of this property connected by sidewalks. Fiber internet. Central heating and A/C. Landscaping and snow plowing included. No smoking on premises. Mixed-use building with residential apartments on the top floors and this commercial unit exclusively on the lower level.