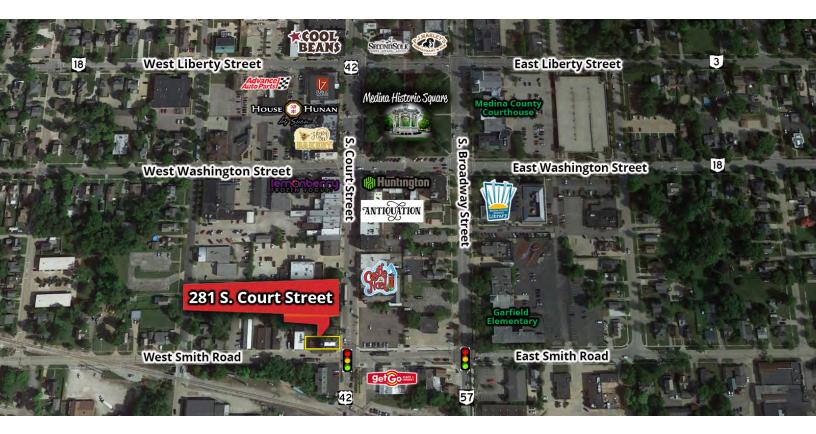

### PROPERTY HIGHLIGHTS

- ±2,518 SF of Office or Retail Flex Space
- Historic building fully renovated in 2021 with new windows, interior, private restroom, etc.
- Dedicated parking lot with 3 private spaces and 110+ parking spaces in public parking lot only dozens of feet away connected by sidewalks
- Located in the heart of Medina's Historic
  District downtown on a busy corner at a light
  in an area poised for substantial growth
- Tenant is responsible for separately metered Electric & Gas utility as well as an additional flat monthly \$80 Water/Trash/Sewer charge
- Zoning: C-2 Central Business
- Highway Access: 3.7 miles to I-71/SR-18 interchange
- Traffic Count: 11,700±

### **LOCATION OVERVIEW**

Located within Medina's Historic District! Home to a large array of eateries, locally-owned boutiques, shops, professional businesses, destinations, and attractions!

The information contained herein is from sources deemed reliable but no warranty or representation is made to the accuracy thereof.